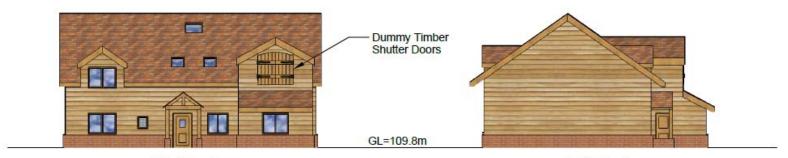

#### Site Plan & Indicative Landscape Strategy

West Elevation North Elevation

<u>0m</u> <u>5m</u> 10m

VP1 Approximate OS map elevation: 110m AOD. Approximate distance from site boundary: Adjacent.

Approximate OS map elevation: 112m AOD.