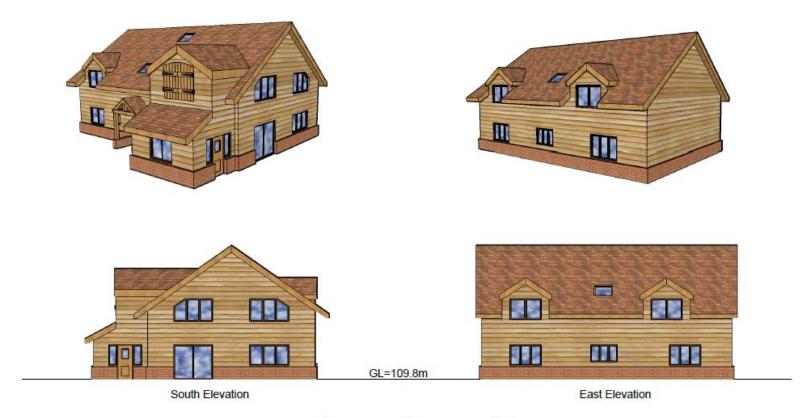

### 7a) 16/03703/FUL Land at Woodland Road, Patney, Devizes, Wiltshire Erection of a detached specialist dwelling for disabled person Recommendation Refusal

Site Location Plan

Aerial Photography

#### Site Plan & Indicative Landscape Strategy

West Elevation North Elevation

<u>0m</u> <u>5m</u> 10m

VP1 Approximate OS map elevation: 110m AOD. Approximate distance from site boundary: Adjacent.

Approximate OS map elevation: 112m AOD.