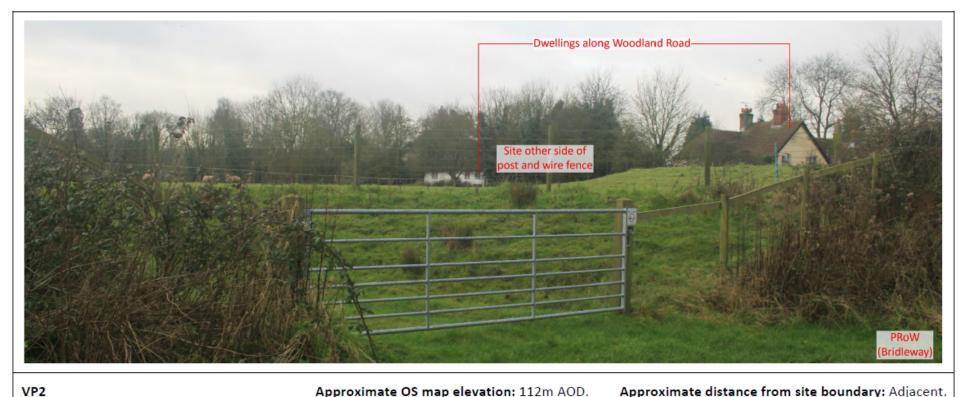

#### Site Plan & Indicative Landscape Strategy

West Elevation North Elevation

<u>0m</u> <u>5m</u> 10m

VP1 Approximate OS map elevation: 110m AOD. Approximate distance from site boundary: Adjacent.

Approximate OS map elevation: 112m AOD.

Approximate distance from site boundary: Adjacent.

Approximate OS map elevation: 110m AOD.

VP6

Approximate distance from site boundary: 36m.