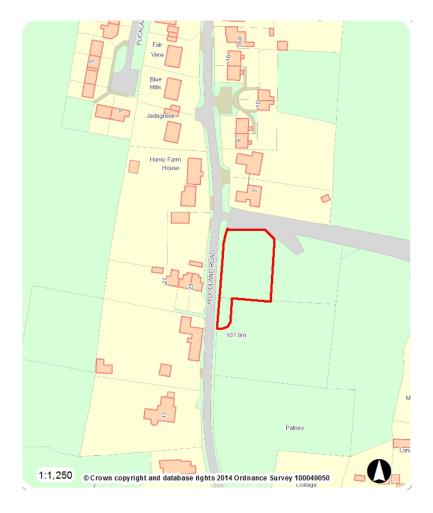

### 7a) 16/03703/FUL Land at Woodland Road, Patney, Devizes, Wiltshire Erection of a detached specialist dwelling for disabled person Recommendation Refusal

Site Location Plan

Aerial Photography