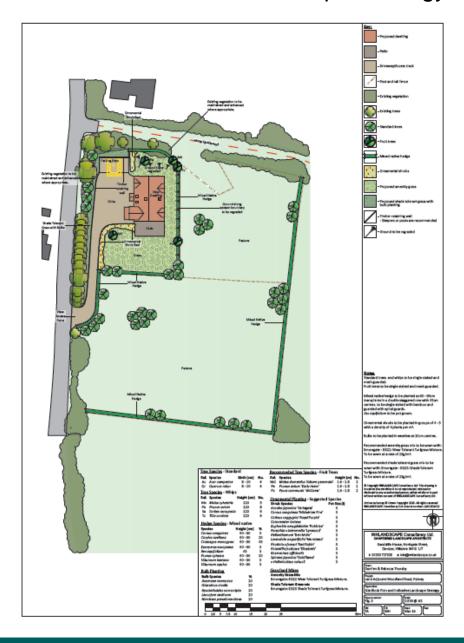

#### Site Plan & Indicative Landscape Strategy

West Elevation North Elevation

<u>0m</u> <u>5m</u> 10m

VP1 Approximate OS map elevation: 110m AOD. Approximate distance from site boundary: Adjacent.

Approximate OS map elevation: 112m AOD.