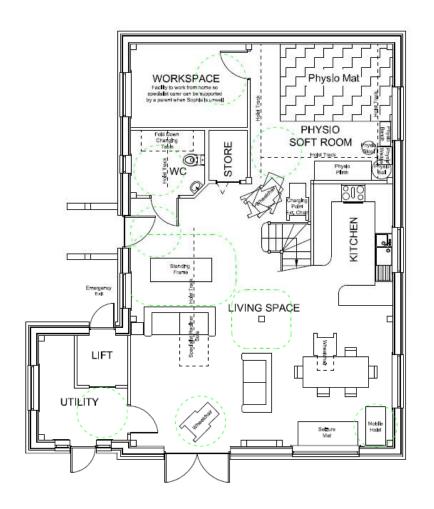

#### Site Plan & Indicative Landscape Strategy

West Elevation North Elevation

<u>0m</u> <u>5m</u> 10m

VP1 Approximate OS map elevation: 110m AOD. Approximate distance from site boundary: Adjacent.

Approximate OS map elevation: 112m AOD.