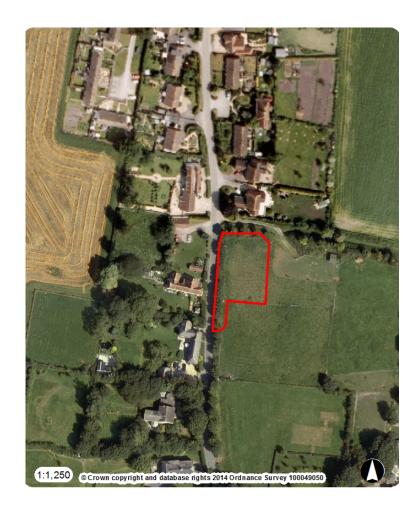

### 7a) 16/03703/FUL Land at Woodland Road, Patney, Devizes, Wiltshire Erection of a detached specialist dwelling for disabled person Recommendation Refusal

Site Location Plan

Aerial Photography