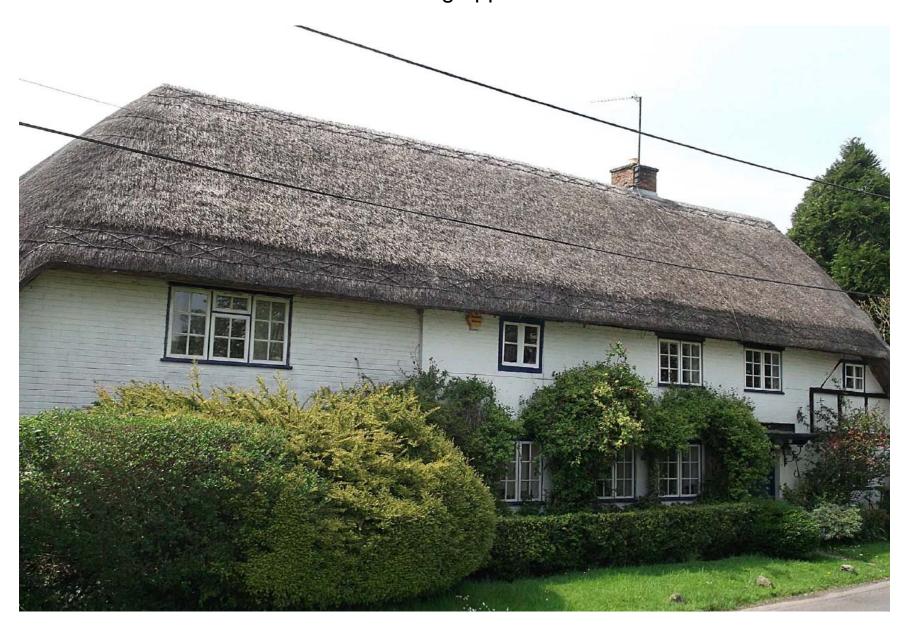

# Eastern Area Planning Committee

15<sup>th</sup> September 2016

### 7a) 16/03703/FUL Land at Woodland Road, Patney, Devizes, Wiltshire Erection of a detached specialist dwelling for disabled person Recommendation Refusal





Site Location Plan

Aerial Photography

#### Site Plan & Indicative Landscape Strategy





West Elevation North Elevation



<u>0m</u> <u>5m</u> 10m









VP1 Approximate OS map elevation: 110m AOD. Approximate distance from site boundary: Adjacent.



Approximate OS map elevation: 112m AOD.

Approximate distance from site boundary: Adjacent.



Approximate OS map elevation: 110m AOD.

VP6

Approximate distance from site boundary: 36m.

### Grade II Listed Building opposite site/entrance



#### View from Green to south of the site





# Eastern Area Planning Committee

15<sup>th</sup> Septmber 2016