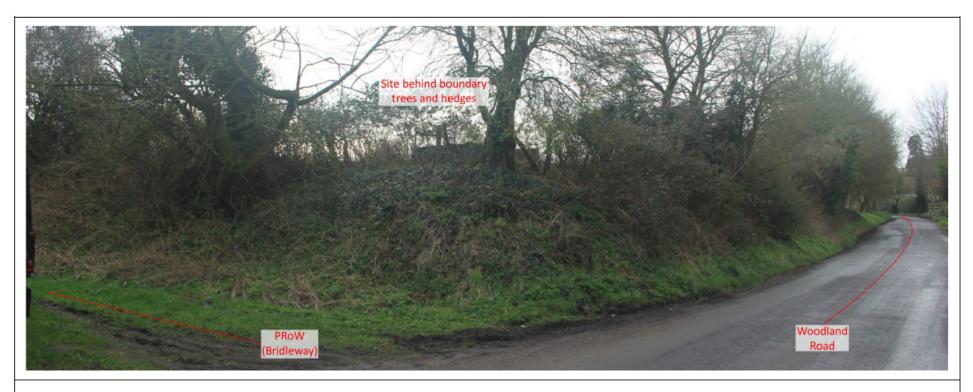

#### Site Plan & Indicative Landscape Strategy

West Elevation North Elevation

<u>0m</u> <u>5m</u> 10m

VP1 Approximate OS map elevation: 110m AOD. Approximate distance from site boundary: Adjacent.

Approximate OS map elevation: 112m AOD.