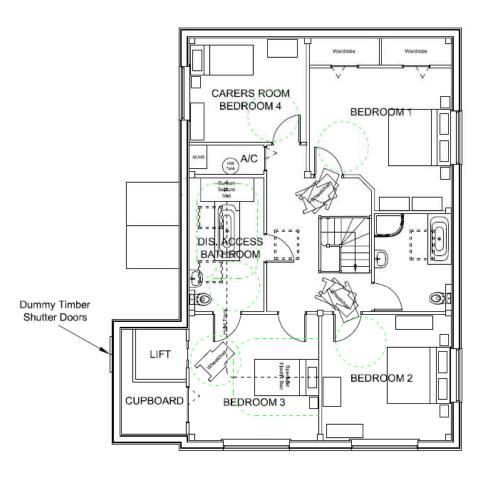

#### Site Plan & Indicative Landscape Strategy

West Elevation North Elevation

<u>0m</u> <u>5m</u> 10m

VP1 Approximate OS map elevation: 110m AOD. Approximate distance from site boundary: Adjacent.

Approximate OS map elevation: 112m AOD.