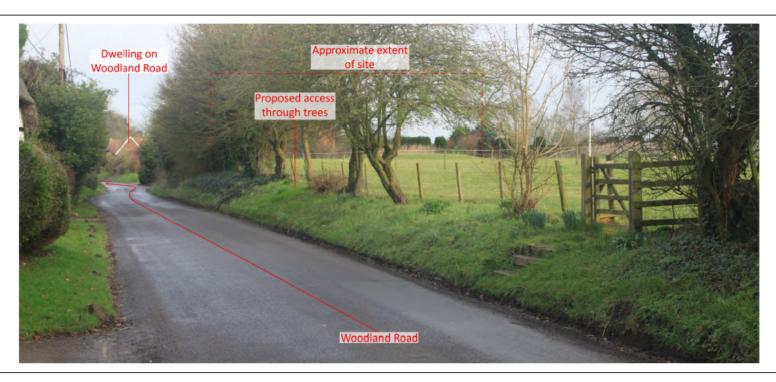

#### Site Plan & Indicative Landscape Strategy

West Elevation North Elevation

<u>0m</u> <u>5m</u> 10m

VP1 Approximate OS map elevation: 110m AOD. Approximate distance from site boundary: Adjacent.

Approximate OS map elevation: 112m AOD.

Approximate distance from site boundary: Adjacent.

Approximate OS map elevation: 110m AOD.

VP6

Approximate distance from site boundary: 36m.